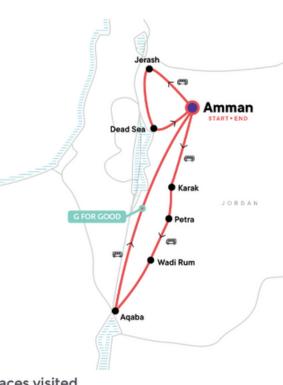

#### Day 1 Amman Arrive at any time.

Travel Consultancy and Personal Concierge Services

Day 2 Amman/Jerash/Dead Sea/Amman
Guided visit to the ancient Roman town of Jerash followed by a visit to the
Dead Sea.

Meals included: Breakfast

Day 3 Amman/Karak/Petra

Start the day with a guided visit to the intricate Madaba mosaics, enjoying the panoramic views from Mt Nebo and a visit to the crusader castle at Karak. Continue to Wadi Musa for the evening.

Meals included: Breakfast

Day 4 Petra

Start early to visit iconic Petra. Enjoy a guided walking tour with your CEO, then opt to hike up to the top of the treasury or explore on your own. This evening, opt to visit a Turkish bath or visit Petra by night.

Meals included: Breakfast

Day 5 Petra/Wadi Rum

Opt to visit Little Petra in the morning before continuing to Wadi Rum. Head out for a 4x4 excursion during the day before a traditional dinner and overnight at a Bedouin desert camp.

Exclusive Inclusions: Your Local Living Moment Bedouin Camp Overnight

Meals included: Breakfast | Dinner

Day 6 Wadi Rum/Aqaba Journey to the Red Sea, where you can explore your surroundings or relax on the beach.

Meals included: Breakfast

Day 7 Aqaba/Amman Meals included: Breakfast | Lunch

Day 8 Amman
Depart at any time.
Meals included: Breakfast